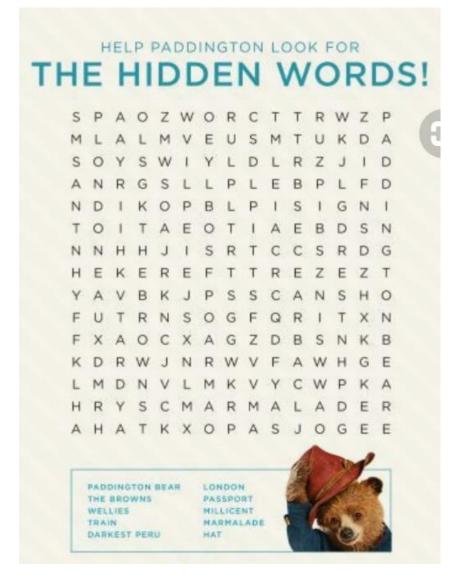

### FIND THE TEDDY

Circle words to the RIGHT or DOWN. Every letter is used exactly ONCE.

|   | F | U | S | Т | Η | E |   | Т | Η | R | E | E |   | В | E | Α | R | S |
|---|---|---|---|---|---|---|---|---|---|---|---|---|---|---|---|---|---|---|
| Α | Α | В | 0 | 0 | - | В | 0 | 0 | Р | Α | D | D | Ι | Ν | G | Τ | 0 | Ν |
| Ι | Μ | W | Р | Η | Α | Ι | R |   | В | Ε | Α | R |   | B | U | Ν | С | Η |
| L | Ι | 0 | Ι | D | F | В | Т | E | D | D | Y |   | R | U | Χ | Р | Ι | Ν |
| Μ | L | 0 | G | Α | U | Α |   | Κ | F | 0 | Ζ | Ζ | Y |   | В | E | Α | R |
| E | Ι | D | L | Ι | Ν | L | Α | Ι | D | Y | 0 | G | Ι |   | В | E | Α | R |
| Ν | E | E | E | L | Ν | 0 | R | Ν | R | С | Α | R | E |   | B | E | Α | R |
| Τ | S | Ν | Т | Y | Y | 0 | Т | G | Y | G | U | Y | В | Α | R | Ν | E | Y |

Write the words found:

| TEDDY BEARS | WORDS THAT ARE NOT TEDDY BEARS |
|-------------|--------------------------------|
|             |                                |
|             |                                |
|             |                                |
|             |                                |
|             |                                |
|             |                                |
|             |                                |
|             |                                |
|             |                                |
|             |                                |
|             |                                |