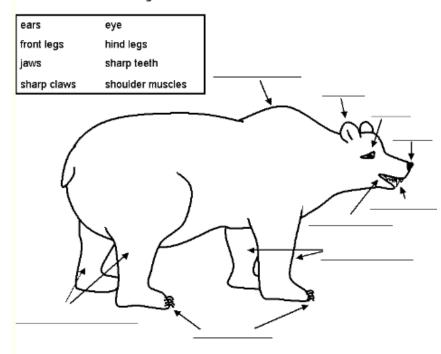

| 20.'Why Should I Worry?'                     | 18    |
| 21.'On My Way'                               |       |
| 22. 'Let's Get Together'                     |       |
| 23.'Best of Friends'                         |       |
| 24.'He Mele No Lilo'                         |       |
| 25.'If I Didn't Have You'                    |       |
| 26.'Breaking Free'                           |       |
| 27.'Zip-a-Dee-Doo-Dah'                       |       |
| 28. 'Cruella De Vil'                         |       |
| 29. 'Don't Cry Bo-Peep'                      |       |
| 30. Candle on the Water'                     |       |
| 31.'Baby Mine'                               |       |
| 32. 'Little Patch of Heaven'                 | D_    |



#### Label the bear using the words from the word box.



## Colour me in



## Teddy Bears Picnic Song

If you go down to the woods today You're sure of a big surprise. If you go down to the woods today You'd better go in disguise.

For every bear that ever there was Will gather there for certain, because Today's the day the teddy bears have their picnic.

Picnic time for teddy bears, The little teddy bears are having a lovely time today. Watch them, catch them unawares, And see them picnic on their holiday. See them gaily gad about. They love to play and shout, They never have any cares. At six o'clock their mummies and daddies Will take them home to bed Because they're tired little teddy bears.

> Every teddy bear, that's been good Is sure of a treat today There's lots of wonderful things to eat And wonderful games to play.

Beneath the tree