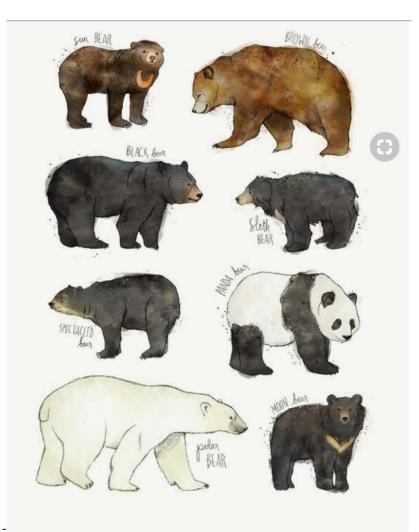

## Match the bear to its name

(ASIAN BLACK) MOON BEAR

POLAR BEAR

**BROWN BEAR** 

SPECTACLED BEAR

BLACK B EAR

SLOTH BEAR

SUN BEAR

PANDA BEAR