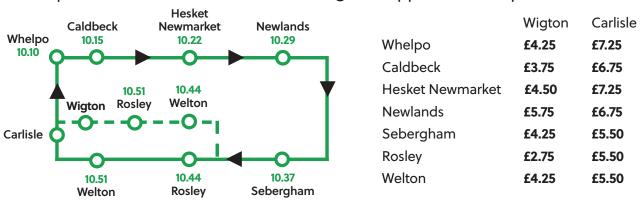

## Community Wheels Caldbeck - Wigton or Carlisle

## Mondays - 25p per mile - from 1 January 2024

Demand responsive accessible community transport for residents of Whelpo, Caldbeck, Hesket Newmarket, Newlands, Sebergham, Rosley, Welton to Carlisle (first & third Monday of the month only) or Wigton.

- Approximate departure from Whelpo is 10.10am
- Approximate returning times from Carlisle 2.15pm / from Wigton 1.15pm
- Passengers must book by 12 noon on Sunday

## Pre-booked. Minimum 5 passengers required for the service to run.

Pick up locations – return cost Carlisle / Wigton - approximate departure times:

To Carlisle (first & third Monday of the month only) or Wigton Carlisle return 2.15pm / Wigton return 1.15pm