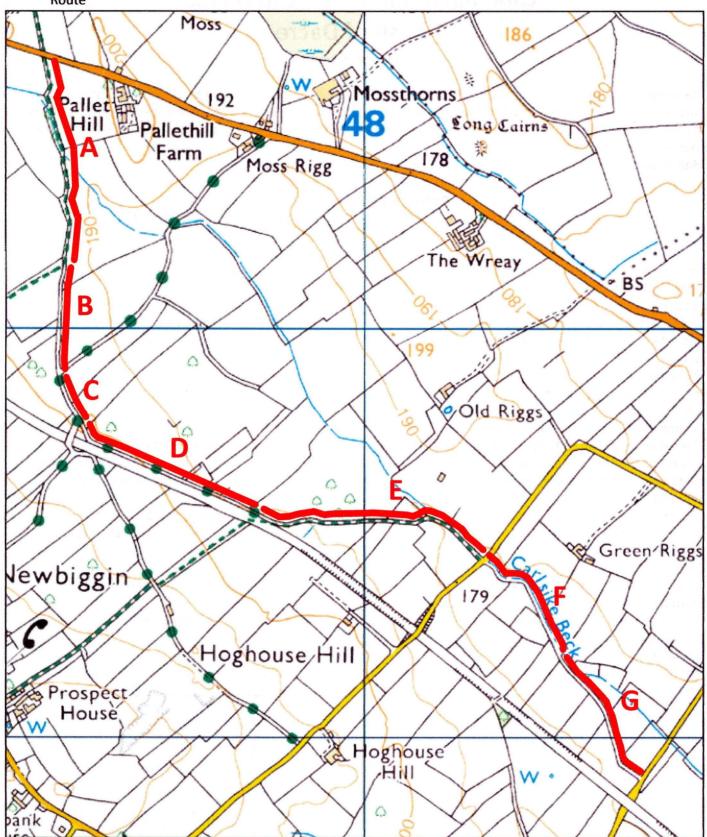

OS 1" map. Lake District Tourist Map. 1971.

OS 1:25,000 map. English Lakes Outdoor Leisure Map. North-East Sheet. 1974.

Dated .31st August 2022

Signed Dacre Parish Council

- Section A Public footpath 321005
- Section B Unrecorded
- Section C Road maintained at public expense U3151
- Section D Un-surfaced public way maintained at public expense U315½
- Section E Public footpath 321006
- Section F Unrecorded
- Section G Unrecorded