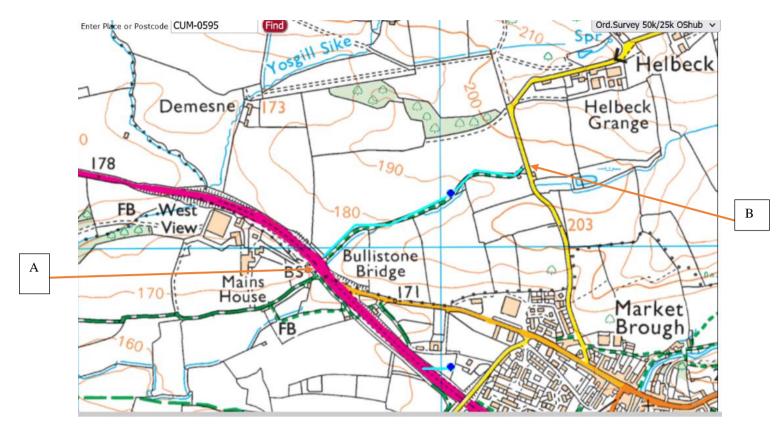

## **WILDLIFE AND COUNTRYSIDE ACT, 1981**

To: Helbeck Road NY 792152

|                  | Vildlife and Countryside (Definitive Maps and Statements) lations, 1983 (Schedule 7)                                                                                              |
|------------------|-----------------------------------------------------------------------------------------------------------------------------------------------------------------------------------|
| DEFI             | NITIVE MAP AND STATEMENT FOR THE PARISH OF Brough                                                                                                                                 |
|                  | RICT OF Eden PUBLIC RIGHT OF WAY NO.329001                                                                                                                                        |
| TO:              | CUMBRIA COUNTY COUNCIL                                                                                                                                                            |
| OF: C<br>BUSI    | COUNTRYSIDE ACCESS, THE PARKHOUSE BUILDING, KINGMOOR<br>NESS PARK, CARLISLE, CUMBRIA, CA6 4SJ                                                                                     |
| I/ <del>We</del> | (Name of applicant) Irene Pope on behalf of The British Horse Society                                                                                                             |
| Of (A            | ddress of applicant) Abbey Park, Stareton, Kenilworth, Warwickshire, CV8.2XZ                                                                                                      |
| here             | by apply for an Order under Section 53(2) of the Wildlife and Countryside Act                                                                                                     |
| 1981             | modifying the Definitive Map and Statements for the area by                                                                                                                       |
| 1                | Deleting the *(footpath) (bridleway) (restricted byway) (byway open to traffic)                                                                                                   |
|                  | From:                                                                                                                                                                             |
|                  | To:                                                                                                                                                                               |
| 2                | Adding the *(footpath) (bridleway) (restricted byway) (byway open to traffic)                                                                                                     |
|                  | From:                                                                                                                                                                             |
|                  | To:                                                                                                                                                                               |
| 3                | *(Upgrading) (downgrading) to a *(feetpath) (bridleway) (restricted bywey) (byway open to all traffic) the *(footpath) (bridleway) (restricted bywey) (byway open to all traffic) |
|                  | From: A66 Bullistone Bridge NY 786149                                                                                                                                             |

Ordnance Survey 1:25000 scale map extract showing application route