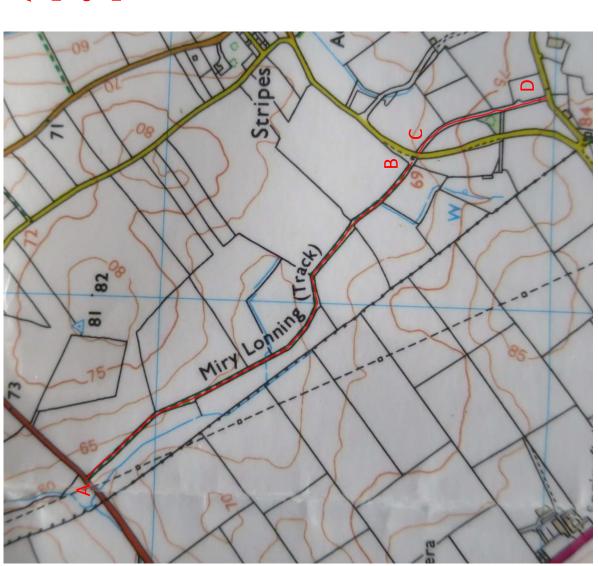

## <u>The Wildlife and Countryside (Definitive Maps and Statements)</u> <u>Regulations, 1983 (Schedule 7)</u>

| DEF                                                                                                                                                | INITIVE MAP AND                                                                                                                                                            | STATEMENT FOR THE PARISH OF Wetheral                                 |
|----------------------------------------------------------------------------------------------------------------------------------------------------|----------------------------------------------------------------------------------------------------------------------------------------------------------------------------|----------------------------------------------------------------------|
| DIST                                                                                                                                               | TRICT OF Carlisle                                                                                                                                                          | PUBLIC RIGHT OF WAY NO. 138040                                       |
| ТО:                                                                                                                                                | CUMBRIA COUNTY                                                                                                                                                             | Y COUNCIL                                                            |
|                                                                                                                                                    |                                                                                                                                                                            | PPING, THE PARKHOUSE BUILDING, KINGMOOR<br>ISLE, CUMBRIA, CA6 4SJ    |
| I/We                                                                                                                                               | (Name of applicant)                                                                                                                                                        | Victor Pogson, for and on behalf of the British Horse Society        |
| Of (A                                                                                                                                              | Address of applicant)                                                                                                                                                      | Abbey Park Stareton Kenilworth Warwickshire. CV8 2XZ                 |
| hereby apply for an Order under Section 53(2) of the Wildlife and Countryside Act 1981 modifying the Definitive Map and Statements for the area by |                                                                                                                                                                            |                                                                      |
| 1                                                                                                                                                  | Deleting the *(footpath) (bridleway) (restricted byway) (byway of traffic)                                                                                                 |                                                                      |
|                                                                                                                                                    | From:                                                                                                                                                                      |                                                                      |
|                                                                                                                                                    | <del>To:</del>                                                                                                                                                             |                                                                      |
| Adding the *(footpath) (bridleway) (restricted byway) (bridleway)                                                                                  |                                                                                                                                                                            | h) (bridleway) <del>(restricted byway) (byway open to traffic)</del> |
|                                                                                                                                                    | From: the road near Stripes at point C (NY45390 51349)                                                                                                                     |                                                                      |
| To: road near Co                                                                                                                                   |                                                                                                                                                                            | akes at point D (NY45537 51024)                                      |
| 3                                                                                                                                                  | *(Upgrading) (downgrading) to a *(footpath) (bridleway) (restricted byway) (byvopen to all traffic) the *(footpath) (bridleway) (restricted byway) (byway open to traffic) |                                                                      |
|                                                                                                                                                    | From: the road bet                                                                                                                                                         | ween Cumwhinton and J42 of the M6 at point A (NY44528 52179          |
|                                                                                                                                                    | To: the road near St                                                                                                                                                       | ripes at point B (NY45377 51361)                                     |

Signed: Wagson

Date: 15th September 2021

Map produced from extract of Ordnance Survey 1:25,000 scale mapping. When printed on A4 paper, the scale will be not less than 1:25,000 and thus meets the requirement of regulation 2 and regulation 8(2) of The Wildlife and Countryside (Definitive Maps and Statements) Regulations 1993.

A=NY44528 52179

B=NY45377 51361

C=NY45390 51349

D=NY45537 51024