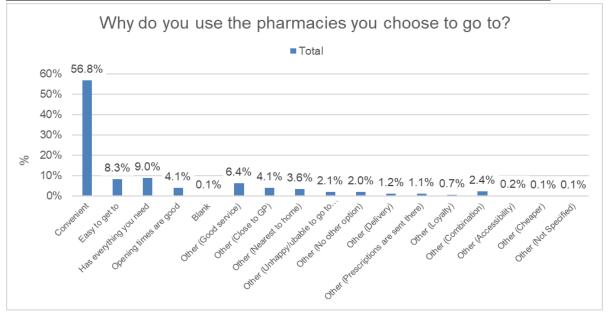

greatest proportion of respondents reporting that travel by public transport was 'difficult' (88%).





### Q7. Why do you use the pharmacies you choose to go to?

The most response by far to this question was 'convenient' (57%), followed by 'has everything you need' (9%) and 'easy to get to' (8%), with other responses accounting for very small proportions of responses. Convenient was the most common response in all districts, however there was some variation in the second and third most common responses. Most notably, in Allerdale and South Lakeland 'other - good service' accounted for the second most common responses (15% and 12% respectively), while in Barrow-in-Furness 'opening times are good' and 'other – close to GP' accounted for the joint third most common responses (both 12%).



Figure 9: Why do you use the pharmacies you choose to go to?: Base = 803:

## Q8. Have you ever been unable to get what you need from a pharmacy?

The greatest proportion of respondents (55%) reported 'yes' (they had been unable to get what they needed from a pharmacy). 'Yes' was the most common response in Allerdale, Barrow-in-Furness and Carlisle. However, in Copeland and South Lakeland the greatest proportion of respondents reported 'no', and in Eden the number of yes and no responses were equal. Across the districts, Carlisle had the greatest proportion of respondents reported to get what they needed from a pharmacy (64%).





# Q9. If you ever been unable to get what you need from a pharmacy, what did you need? (Tick all that apply)

Of the 443 respondents who reported that 'yes' t