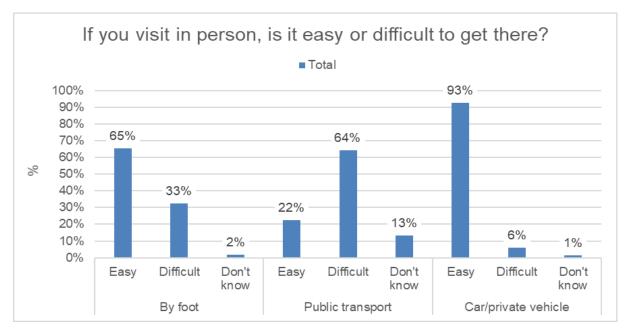

g that travel by car/private vehicle was 'difficult' (8%).

Of the 568 respondents who provided answers regarding travel by foot, the greatest proportion (65%) reported that access was 'easy'. The greatest proportion of respondents reported that travel by foot was easy in all districts except Eden. In Eden the greatest proportion of respondents (52%) reported that travel by foot was 'difficult'.

Of the 322 respondents who provided answers regarding travel by public transport, the greatest proportion (64%) reported that access was 'difficult'. The greatest proportion of respondents reported that travel by public transport was difficult in all districts. Across the districts, Eden had the greatest proportion of respondents reporting that travel by public transport was 'difficult' (88%).





### Q7. Why do you use the pharmacies you choose to go to?

The most response by far to this question was 'convenient' (57%), followed by 'has everything you need' (9%) and 'easy to get to' (8%), with other responses accounting for very small proportions of responses. Convenient was the most common response in all districts, however there was some variation in the second and third most common responses. Most notably, in Allerdale and South Lakeland 'other - good service' accounted for the second most common responses (15% and 12% respectively), while in Barrow-in-Furness 'opening times are good' and 'other – close to GP' accounted for the joint third most common responses (both 12%).



Figure 9: Why do you use the pharmacies you choose to go to?: Base = 803:

## Q8. Have you ever been u