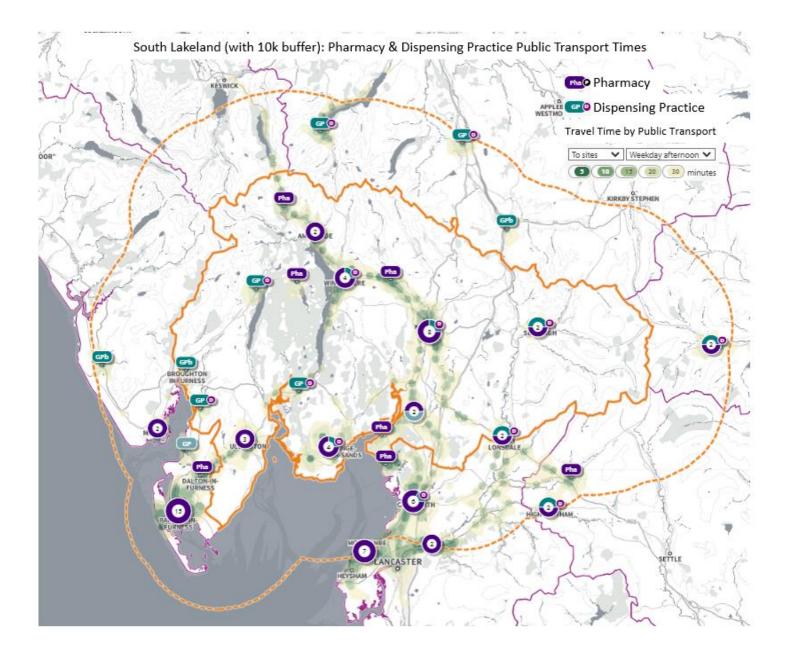

5                        | Tuschem Limited         | Tuschem Ltd         | Workington Community Hospital,<br>Park Lane         | Workington | CA14 2RW | 09:00 - 17:30 | 09:00 - 17:30 | 09:00 – 17:30 | 09:00 - 17:30 | 09:00 – 17:30 | Closed        | Closed      |







Allerdale (with 10k buffer): Pharmacy & Dispensing Practice Drive Times





Allerdale (with 10k buffer): Pharmacy & Dispensing Practice Public Transport Times





Barrow-in-Furness (with 10k buffer): Pharmacy & Dispensing Practice Drive Times



Barrow-in-Furness (with 10k buffer): Pharmacy & Dispensing Practice Walking Times



Barrow-in-Furness (with 10k buffer): Pharmacy & Dispensing Practice Public Transport Times













Copeland (with 10k buffer): Pharmacy & Dispensing Practice Public Transport Times