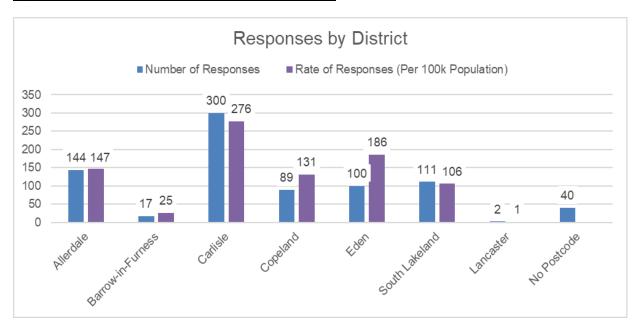

pondents regarding the services provided by their pharmacy. No attempt has been made to cross reference respondent's opinions or perceptions against the actual services commissioned or available via their pharmacy.

Due to rounding some percentage totals in tables and charts may not add up to 100.

#### **Geographical Profile**

At district level, Carlisle accounted for both the greatest number and rate of responses (300 responses = 276 responses per 100k population). Inversely, Barrow-in-Furness accounted for the smallest number and rate of responses (17 responses = 25 responses per 100k population). Two responses were received from outside of Cumbria's boundary, both coming from Lancaster. District level analysis has not been provided for Lancaster due to the small number of responses.



#### Figure 1: Respondents by District (base=803)

#### Appendix 6.1: Public Survey consultation

At ward level, Stanwix & Houghton ward accounted for by far the greatest number of responses (187 responses = 23% all responses). This appears to be in response to a local campaign driven by dissatisfaction with the quality of service provision from the pharmacy that is located within the ward. There were 10 wards with more than 10 responses, these wards are identified in figure 2.



Figure 2: Respondents by Ward: Wards with more than 10 Responses (base=803)

## Results

## Q1. Why do you usually use a pharmacy? (Tick all that apply)

The most common pharmacy use given by respondents was 'prescription medicine' (given by 91% of respondents), followed by 'over the counter medicines' (62%) an