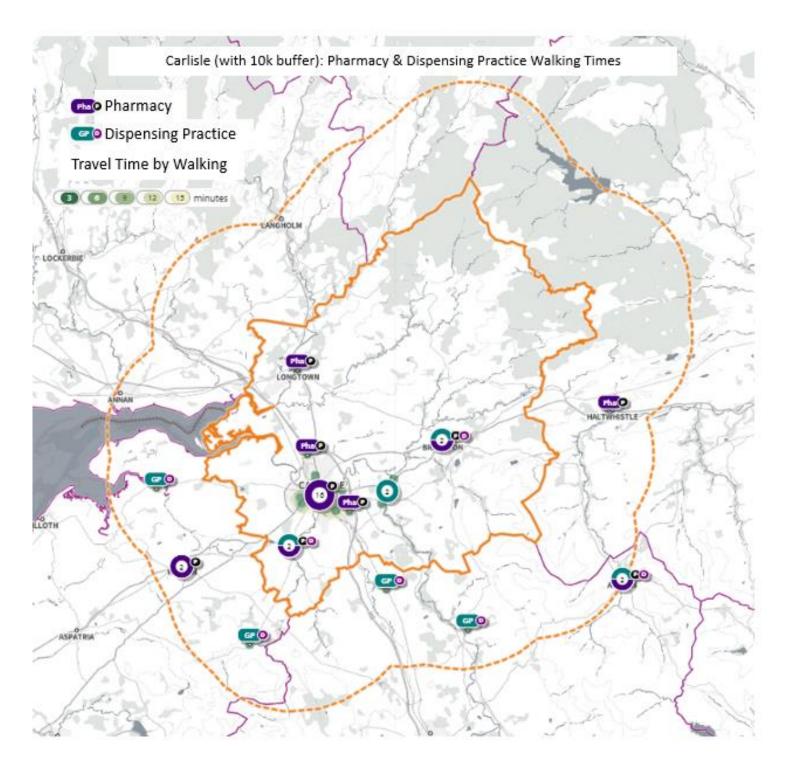

| 09:00–18:00   | 09:00–18:00   | 09:00–18:00   | 09:00–18:00   | 09:00–18:00   | 09:00–13:00 |
| P55                        | Tuschem Limited         | Tuschem Ltd         | Workington Community Hospital,<br>Park Lane         | Workington | CA14 2RW | 09:00 - 17:30 | 09:00 - 17:30 | 09:00 – 17:30 | 09:00 - 17:30 | 09:00 – 17:30 | Closed        | Closed      |







Allerdale (with 10k buffer): Pharmacy & Dispensing Practice Drive Times





Allerdale (with 10k buffer): Pharmacy & Dispensing Practice Public Transport Times





Barrow-in-Furness (with 10k buffer): Pharmacy & Dispensing Practice Drive Times



Barrow-in-Furness (with 10k buffer): Pharmacy & Dispensing Practice Walking Times



Barrow-in-Furness (with 10k buffer): Pharmacy & Dispensing Practice Public Transport Times













Copeland (with 10k buffer): Pharmacy & Dispensing Practice Public Transport Times