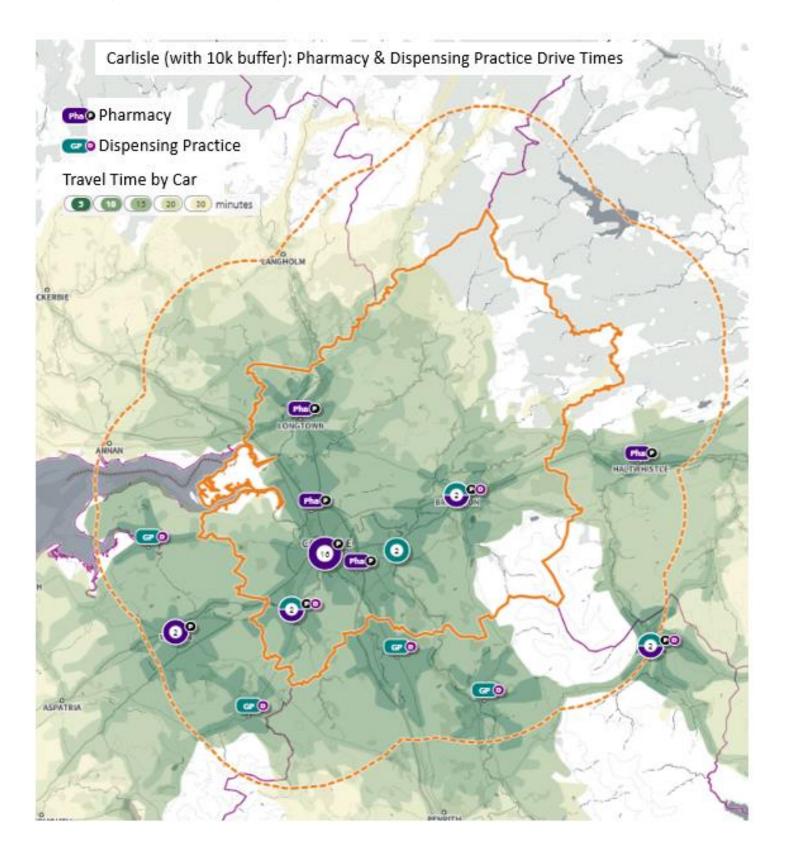

00   | 09:00–18:00   | 09:00–18:00   | 09:00–18:00   | 09:00–18:00   | 09:00–18:00   | 09:00–13:00 |
| P55                        | Tuschem Limited         | Tuschem Ltd         | Workington Community Hospital,<br>Park Lane         | Workington | CA14 2RW | 09:00 - 17:30 | 09:00 - 17:30 | 09:00 – 17:30 | 09:00 - 17:30 | 09:00 – 17:30 | Closed        | Closed      |







Allerdale (with 10k buffer): Pharmacy & Dispensing Practice Drive Times





Allerdale (with 10k buffer): Pharmacy & Dispensing Practice Public Transport Times





Barrow-in-Furness (with 10k buffer): Pharmacy & Dispensing Practice Drive Times



Barrow-in-Furness (with 10k buffer): Pharmacy & Dispensing Practice Walking Times



Barrow-in-Furness (with 10k buffer): Pharmacy & Dispensing Practice Public Transport Times













Copeland (with 10k buffer): Pharmacy & Dispensing Practice Public Transport Times