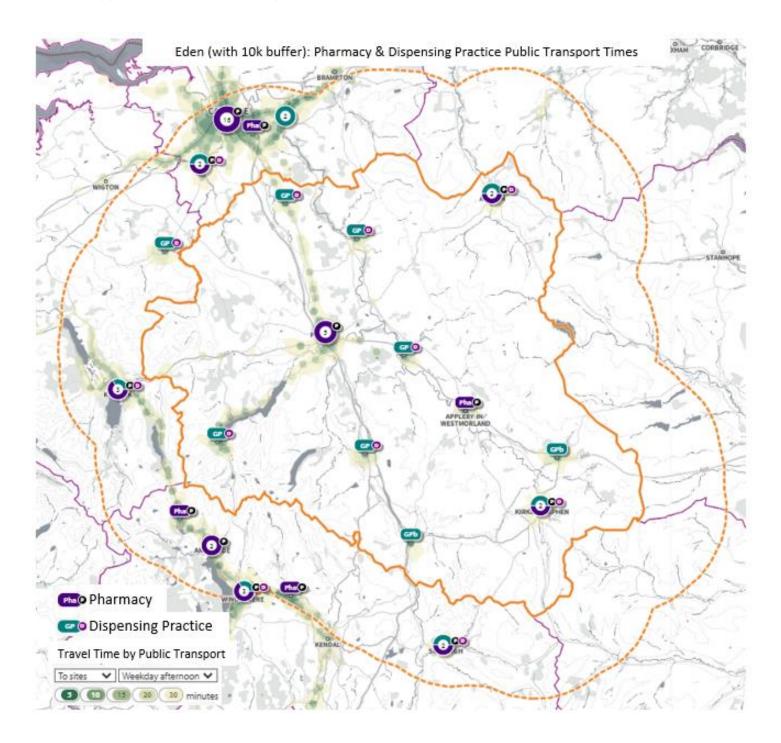

## Contents

- 1. Terms of Reference
- 2. Community Pharmacy Services [Feb 2022]
- 3. Dispensing Practice Opening Times [Feb 2022]
- 4. Other Relevant Services
- 5. Stakeholder List
- 6. Consultation Responses
  - 6.1. Public Survey
  - 6.2. Contractor Survey
  - 6.3. 60 Day Consultation
- 7. Community Pharmacy Opening Times [Jan 2022]
- 8. Travel Time Maps