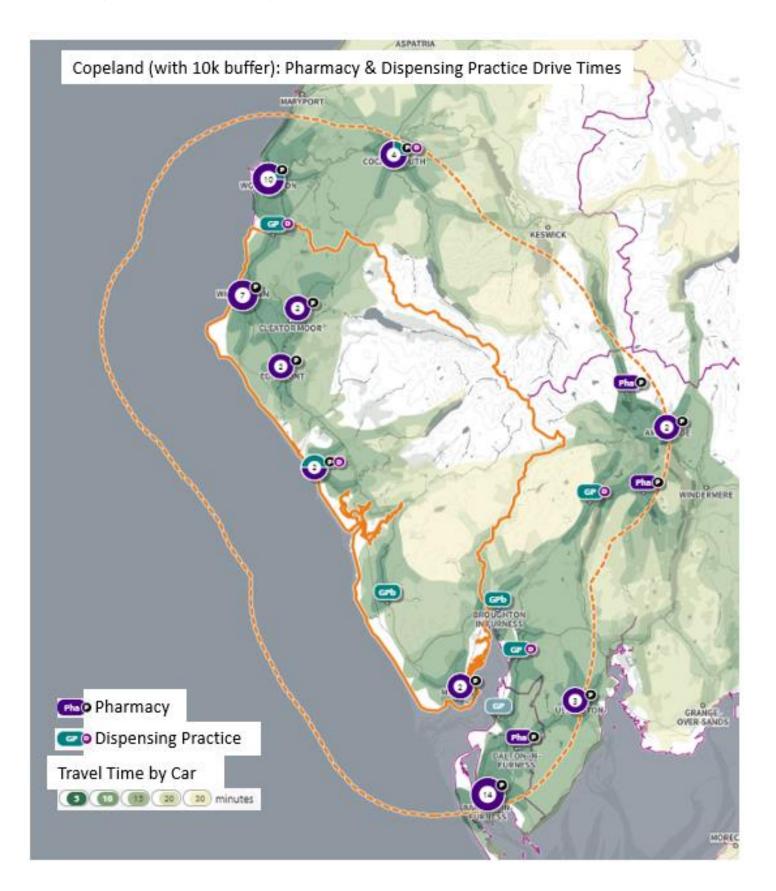

09:00–18:00   | 09:00–18:00   | 09:00–18:00   | 09:00–18:00   | 09:00–18:00   | 09:00–13:00 |
| P55                        | Tuschem Limited         | Tuschem Ltd         | Workington Community Hospital,<br>Park Lane         | Workington | CA14 2RW | 09:00 - 17:30 | 09:00 - 17:30 | 09:00 – 17:30 | 09:00 - 17:30 | 09:00 – 17:30 | Closed        | Closed      |







Allerdale (with 10k buffer): Pharmacy & Dispensing Practice Drive Times





Allerdale (with 10k buffer): Pharmacy & Dispensing Practice Public Transport Times





Barrow-in-Furness (with 10k buffer): Pharmacy & Dispensing Practice Drive Times



Barrow-in-Furness (with 10k buffer): Pharmacy & Dispensing Practice Walking Times



Barrow-in-Furness (with 10k buffer): Pharmacy & Dispensing Practice Public Transport Times













Copeland (with 10k buffer): Pharmacy & Dispensing Practice Public Transport Times