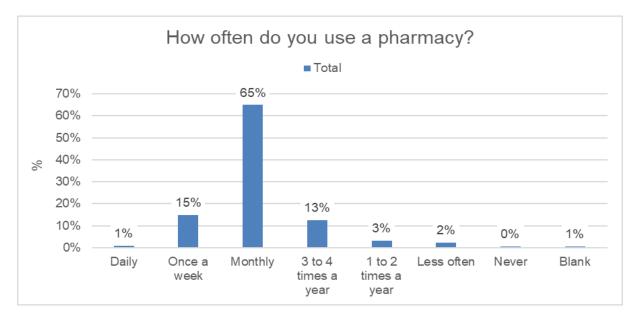

spondents was 'prescription medicine' (given by 91% of respondents), followed by 'over the counter medicines' (62%) and 'medicine or healthcare advice' (35%). These responses were the top three responses given in all six of Cumbria's districts, with prescription medicine being the most common response in every district except Copeland. In Copeland the most common response was over the counter medicine.



Figure 3: Why do you usually use a pharmacy?: Base 803:

## Q2. How often do you use a pharmacy?

The most common frequency of use given was 'monthly' (65% of respondents), followed by 'once a month' (15%) and '3 to 4 times per year' (13%). These responses were the top three responses given in all six of Cumbria's districts, with monthly being the most common response in every district.



Figure 4: How often do you use a pharmacy?: Base = 803:

## Q3. When are you likely to use a pharmacy? (Tick all that apply)

The most common time to use a pharmacy was 'weekday afternoon' (65% of respondents), followed by 'weekday morning' (62%) and 'weekend morning' (42%). These responses were the top three responses given in all six of Cumbria's districts

except Barrow-in-Furness, where 'weekend afternoon' was the third most common response. Furthermore, weekday afternoon was the most common response in every district except Eden, where weekday morning was the most common response.



Figure 5: When are you likely to use a pharmacy?: Base = 803:

## Q4. Thinking about the pharmacy you use the most, what type is it?

The most common type of pharmacy was 'local community/high street' (