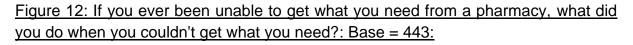

eatest proportion of respondents reporting prescribed medicine (88%).





## Q10. If you ever been unable to get what you need from a pharmacy, what did you do when you couldn't get what you need?

Of the 443 respondents who reported that 'yes' they had been unable to get what they need from a pharmacy, the greatest proportion (51%) reported that they 'went to another pharmacy', followed by 'other – waited for items to arrive then went back' (27%) and then 'waited until it opened' (23%). 'Went to another pharmacy' was the most common response in all districts while the above responses were the top three responses given in all districts except Barrow-in-Furness. In Barrow-in-Furness 'other – contacted GP' and 'other – ordered online' were the joint third most common responses (both 10%).





## Q11. Have you changed the way you visit or use a pharmacy since the COVID-19 pandemic began (March 2020)?

The greatest proportion of respondents (73%) reported 'no' (they had not changed the way they visit or use a pharmacy since the COVID-19 pandemic began). 'No' was the most common response in all districts. Across the districts, Allerdale had the greatest proportion of respondents reporting 'yes' (42% reported they had changed the way they visit or use a pharmacy since the COVID-19 pandemic began).





## Q12. If you have changed the way you visit or use a pharmacy since the COVID-19 pandemic began (March 2020), how have you changed it?

Of the 207 respondents who reported 'yes' (they had changed the way they visit or use a pharmacy since the COVID-19 pandemic began), the great