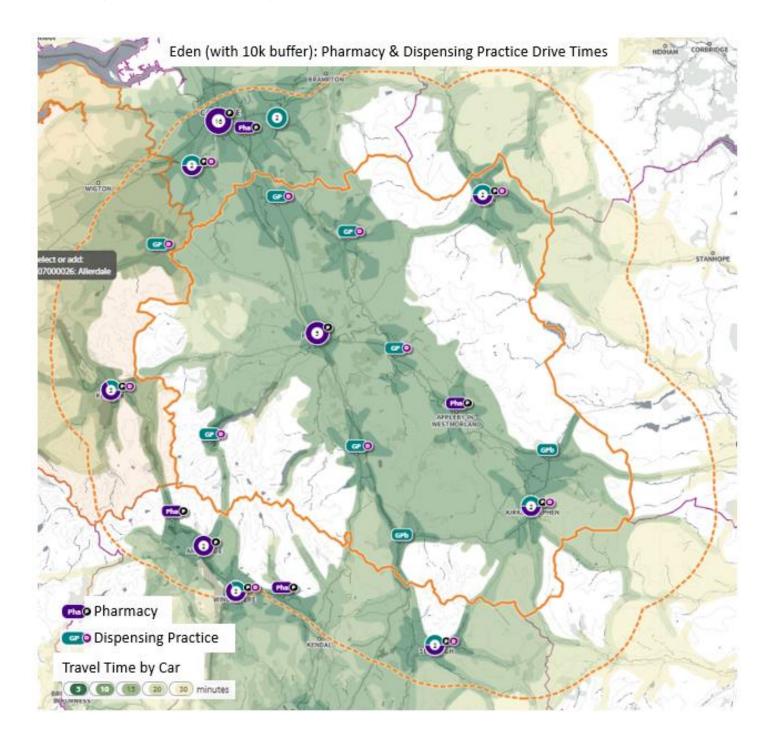

## Contents

- 1. Terms of Reference
- 2. Community Pharmacy Services [Feb 2022]
- 3. Dispensing Practice Opening Times [Feb 2022]
- 4. Other Relevant Services
- 5. Stakeholder List
- 6. Consultation Responses
  - 6.1. Public Survey
  - 6.2. Contractor Survey
  - 6.3. 60 Day Consultation
- 7. Community Pharmacy Opening Times [Jan 2022]
- 8. Travel Time Maps