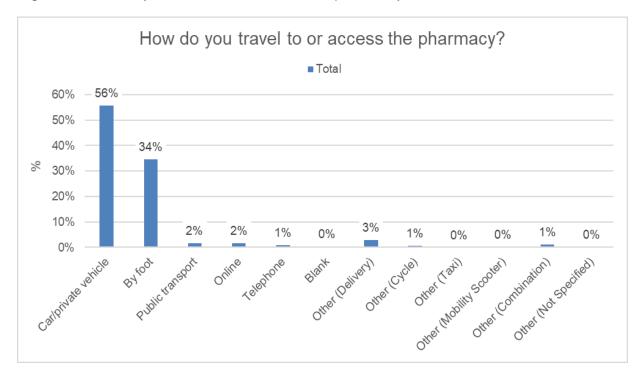

o local community/high street (91%).



Figure 6: When are you likely to use a pharmacy?: Base = 803:

## Q5. How do you travel to or access the pharmacy?

The most common mode of transport to a pharmacy was 'car/private vehicle' (56%), followed by 'by foot' (34%), with other responses accounting for very small proportions of responses. Car/private vehicle was the most common response in all districts and by foot was the second most common response in all districts. However, across the districts, Barrow-in-Furness had the highest proportion of car/private vehicle responses (76%) while Carlisle had the lowest proportion of this response (45%). Inversely, Carlisle had the highest proportion of by foot responses (44%) while Barrow-in-Furness had the lowest proportion of this response (45%).



Figure 7: How do you travel to or access the pharmacy?: Base = 803:

## Q6. If you visit in person, is it easy or difficult to get there?

Of the 610 respondents who provided answers regarding travel by car/private vehicle, by far the greatest proportion (93%) reported that access was 'easy'. The greatest proportion of respondents reported that travel by car/private vehicle was easy in all districts. Across the districts, Allerdale had the greatest proportion of respondents reporting that travel by car/private vehicle was 'difficult' (8%).

Of the 568 respondents who provided answers regarding travel by foot, the greatest proportion (65%) reported that access was 'easy'. The greatest proportion of respondents reported that travel by foot was easy in all districts except Eden. In Eden the