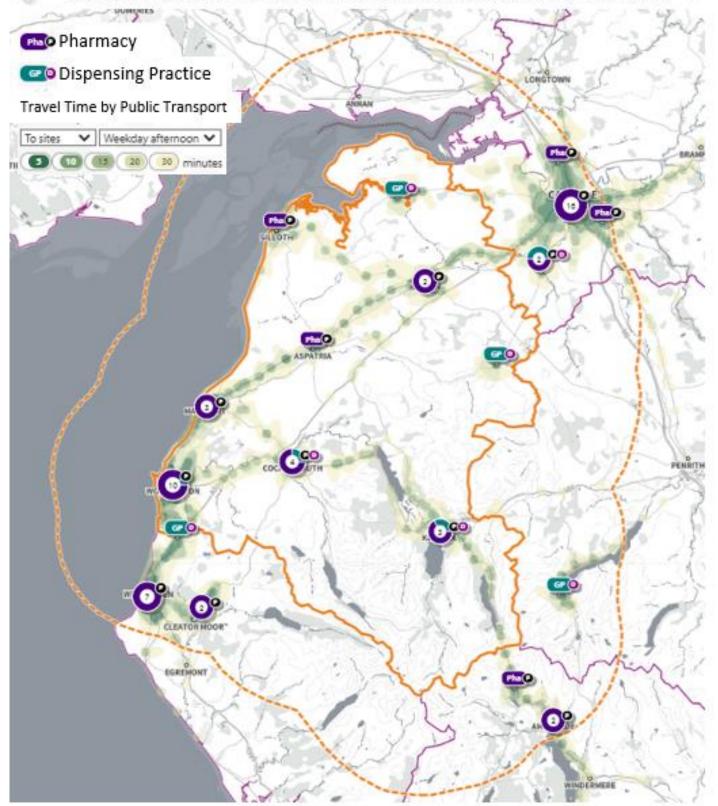

0 | 09:00 - 18:00 | 09:00 - 18:00 | 09:00 - 18:00 | 09:00 - 18:00 | 09:00 - 13:00 | Closed      |
| P48                        | Saeed Limited           | Moorclose Pharmacy  | Unit 6 Moorclose Roundabout,<br>138 Westfield Drive | Workington | CA14 3RW | 09:00–18:00   | 09:00–18:00   | 09:00–18:00   | 09:00–18:00   | 09:00–18:00   | 09:00–18:00   | 09:00–13:00 |
| P55                        | Tuschem Limited         | Tuschem Ltd         | Workington Community Hospital,<br>Park Lane         | Workington | CA14 2RW | 09:00 - 17:30 | 09:00 - 17:30 | 09:00 – 17:30 | 09:00 - 17:30 | 09:00 – 17:30 | Closed        | Closed      |







Allerdale (with 10k buffer): Pharmacy & Dispensing Practice Drive Times





Allerdale (with 10k buffer): Pharmacy & Dispensing Practice Public Transport Times





Barrow-in-Furness (with 10k buffer): Pharmacy & Dispensing Practice Drive Times



Barrow-in-Furness (with 10k buffer): Pharmacy & Dispensing Practice Walking Times



Barrow-in-Furness (with 10k buffer): Pharmacy & Dispensing Practice Public Transport Times













Copeland (with 10k buffer): Pharmacy & Dispensing Practice Public Transport Times