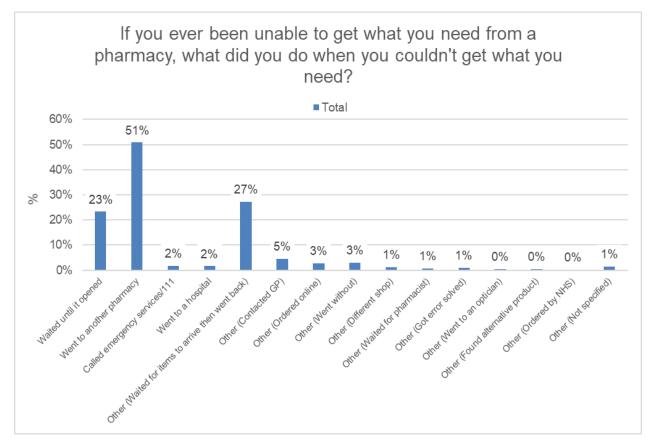

test proportion of respondents reporting prescribed medicine (88%).





## Q10. If you ever been unable to get what you need from a pharmacy, what did you do when you couldn't get what you need?

Of the 443 respondents who reported that 'yes' they had been unable to get what they need from a pharmacy, the greatest proportion (51%) reported that they 'went to another pharmacy', followed by 'other – waited for items to arrive then went back' (27%) and then 'waited until it opened' (23%). 'Went to another pharmacy' was the most common response in all districts while the above responses were the top three responses given in all districts except Barrow-in-Furness. In Barrow-in-Furness 'other – contacted GP' and 'other – ordered online' were the joint third most common responses (both 10%).





## Q11. Have you changed the way you visit or use a pharmacy since the COVID-19 pandemic began (March 2020)?

The greatest proportion of respondents (73%) reported 'no' (they had not changed the way they visit or use a pharmacy since the COVID-19 pandemic began). 'No' was the most common response in all districts. Across the districts, Allerdale had the greatest proportion of respondents reporting 'yes' (42% reported they had changed the way they visit or use a pharmacy since the COVID-19 pandemic began).





## Q12. If you have changed the way you visit or use a pharmacy since the COVID-19 pandemic began (March 2020), how have you changed it?

Of the 207 respondents who reported 'yes' (they had changed the way they visit or use a pharmacy since the COVID-19 pandemic began), the greates