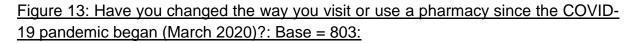

acy' was the most common response in all districts while the above responses were the top three responses given in all districts except Barrow-in-Furness. In Barrow-in-Furness 'other – contacted GP' and 'other – ordered online' were the joint third most common responses (both 10%).





## Q11. Have you changed the way you visit or use a pharmacy since the COVID-19 pandemic began (March 2020)?

The greatest proportion of respondents (73%) reported 'no' (they had not changed the way they visit or use a pharmacy since the COVID-19 pandemic began). 'No' was the most common response in all districts. Across the districts, Allerdale had the greatest proportion of respondents reporting 'yes' (42% reported they had changed the way they visit or use a pharmacy since the COVID-19 pandemic began).





## Q12. If you have changed the way you visit or use a pharmacy since the COVID-19 pandemic began (March 2020), how have you changed it?

Of the 207 respondents who reported 'yes' (they had changed the way they visit or use a pharmacy since the COVID-19 pandemic began), the greatest proportion reported they had changed to 'get delivery' of their pharmacy products (24%). There was some variation in responses at a district level. In Allerdale 'get delivery' was the top response (47%), while in Copeland 'get delivery' was the joint top response alongside 'go less frequently / don't go at all' and 'wear PPE / observe social distancing' (all 17%), and in Eden 'get delivery' was the joint top responses alongside 'order online' (both 21%). In Barrow-in-Furness the greatest proportion of respo