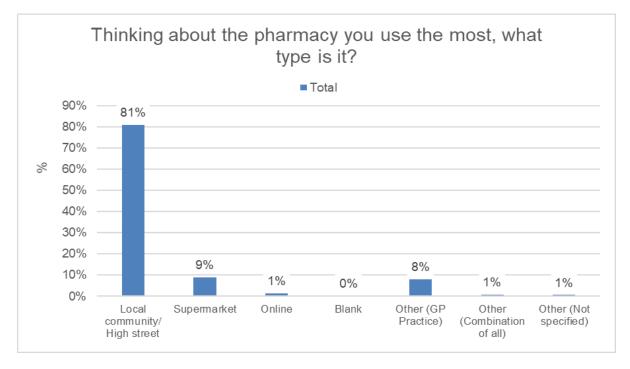

e 5: When are you likely to use a pharmacy?: Base = 803:

## Q4. Thinking about the pharmacy you use the most, what type is it?

The most common type of pharmacy was 'local community/high street' (81%), followed by 'supermarket' (9%) and 'other – GP Practice' (8%). These responses were the top three responses given in Carlisle, Copeland and South Lakeland, with local community/high street being the most common response by far in every district. 'Online' was the third most common response in Barrow-in-Furness and the joint third most common response in South Lakeland. In Allerdale 'other not specified' was the third most common response, however, this accounted for just 2% of Allerdale's responses as the vast majority of responses in Allerdale related to local community/high street (91%).



Figure 6: When are you likely to use a pharmacy?: Base = 803:

## Q5. How do you travel to or access the pharmacy?

The most common mode of transport to a pharmacy was 'car/private vehicle' (56%), followed by 'by foot' (34%), with other responses accounting for very small proportions of responses. Car/private vehicle was the most common response in all districts and by foot was the second most common response in all districts. However, across the districts, Barrow-in-Furness had the highest proportion of car/private vehicle responses (76%) while Carlisle had the lowest proportion of this response (45%). Inversely, Carlisle had the highest proportion of by foot responses (44%) while Barrow-in-Furness had the lowest proportion of this response (45%).



Figure 7: How do you travel to or ac