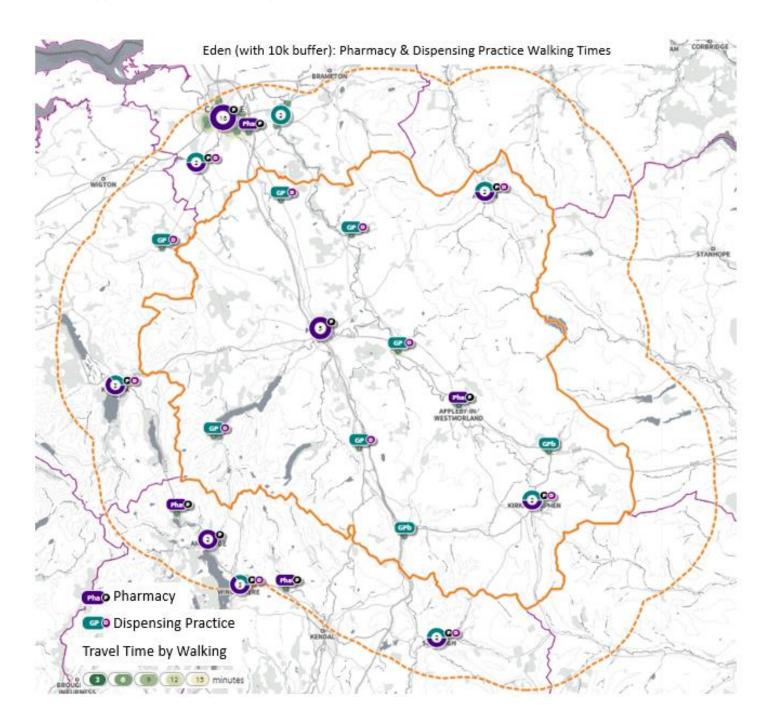

## Contents

- 1. Terms of Reference
- 2. Community Pharmacy Services [Feb 2022]
- 3. Dispensing Practice Opening Times [Feb 2022]
- 4. Other Relevant Services
- 5. Stakeholder List
- 6. Consultation Responses
  - 6.1. Public Survey
  - 6.2. Contractor Survey
  - 6.3. 60 Day Consultation
- 7. Community Pharmacy Opening Times [Jan 2022]
- 8. Travel Time Maps