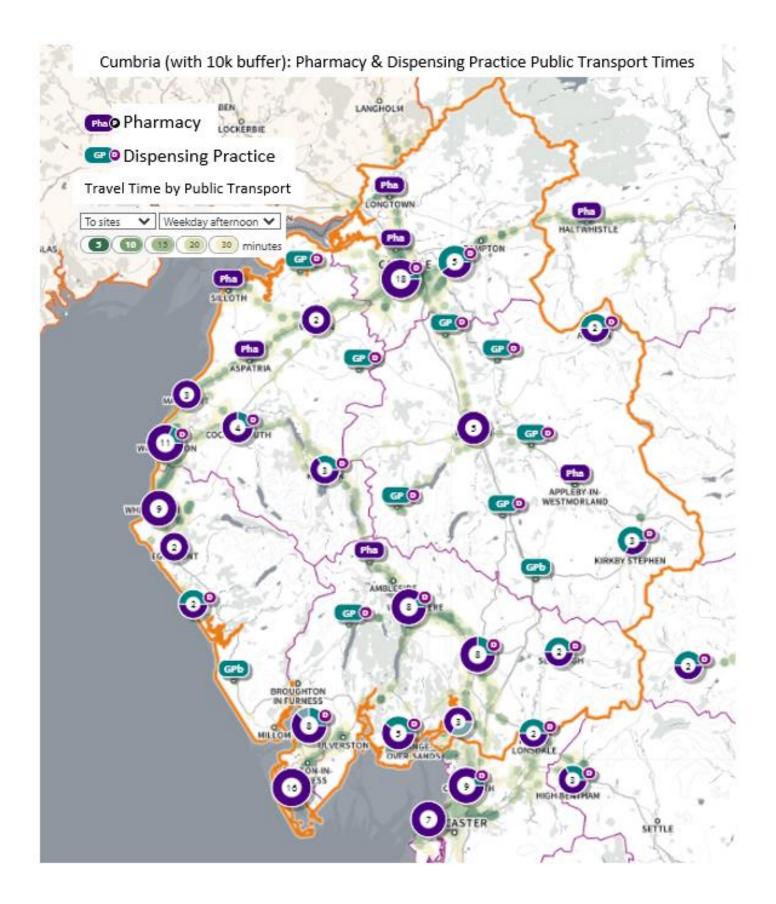

| James Howard<br>Sandham | W Gourlay Pharmacy  | 25-27 Oxford Street                                 | Workington | CA14 2AL | 09:00 - 18:00 | 09:00 - 18:00 | 09:00 - 18:00 | 09:00 - 18:00 | 09:00 - 18:00 | 09:00 - 13:00 | Closed      |
| P48                        | Saeed Limited           | Moorclose Pharmacy  | Unit 6 Moorclose Roundabout,<br>138 Westfield Drive | Workington | CA14 3RW | 09:00–18:00   | 09:00–18:00   | 09:00–18:00   | 09:00–18:00   | 09:00–18:00   | 09:00–18:00   | 09:00–13:00 |
| P55                        | Tuschem Limited         | Tuschem Ltd         | Workington Community Hospital,<br>Park Lane         | Workington | CA14 2RW | 09:00 - 17:30 | 09:00 - 17:30 | 09:00 – 17:30 | 09:00 - 17:30 | 09:00 – 17:30 | Closed        | Closed      |







Allerdale (with 10k buffer): Pharmacy & Dispensing Practice Drive Times





Allerdale (with 10k buffer): Pharmacy & Dispensing Practice Public Transport Times





Barrow-in-Furness (with 10k buffer): Pharmacy & Dispensing Practice Drive Times



Barrow-in-Furness (with 10k buffer): Pharmacy & Dispensing Practice Walking Times



Barrow-in-Furness (with 10k buffer): Pharmacy & Dispensing Practice Public Transport Times













Copeland (with 10k buffer): Pharmacy & Dispensing Practice Public Transport Times