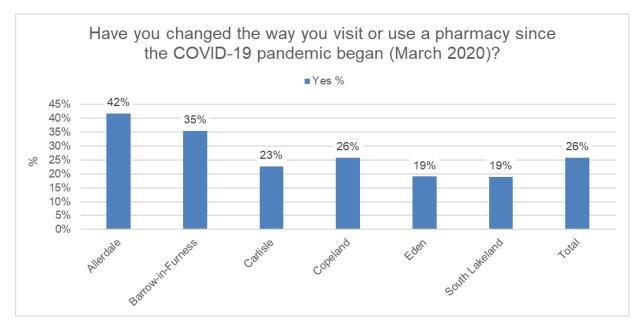

y' was the most common response in all districts while the above responses were the top three responses given in all districts except Barrow-in-Furness. In Barrow-in-Furness 'other – contacted GP' and 'other – ordered online' were the joint third most common responses (both 10%).





## Q11. Have you changed the way you visit or use a pharmacy since the COVID-19 pandemic began (March 2020)?

The greatest proportion of respondents (73%) reported 'no' (they had not changed the way they visit or use a pharmacy since the COVID-19 pandemic began). 'No' was the most common response in all districts. Across the districts, Allerdale had the greatest proportion of respondents reporting 'yes' (42% reported they had changed the way they visit or use a pharmacy since the COVID-19 pandemic began).





## Q12. If you have changed the way you visit or use a pharmacy since the COVID-19 pandemic began (March 2020), how have you changed it?

Of the 207 respondents who reported 'yes' (they had changed the way they visit or use a pharmacy since the COVID-19 pandemic began), the greatest proportion reported they had changed to 'get delivery' of their pharmacy products (24%). There was some variation in responses at a district level. In Allerdale 'get delivery' was the top response (47%), while in Copeland 'get delivery' was the joint top response alongside 'go less frequently / don't go at all' and 'wear PPE / observe social distancing' (all 17%), and in Eden 'get delivery' was the joint top responses alongside 'order online' (both 21%). In Barrow-in-Furness the greatest proportion of respons