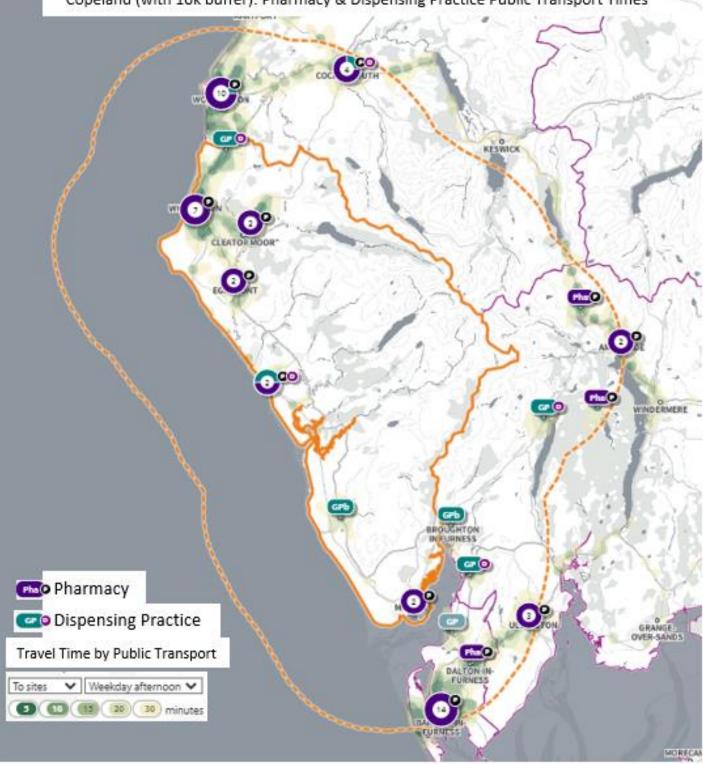

## Contents

- 1. Terms of Reference
- 2. Community Pharmacy Services [Feb 2022]
- 3. Dispensing Practice Opening Times [Feb 2022]
- 4. Other Relevant Services
- 5. Stakeholder List
- 6. Consultation Responses
  - 6.1. Public Survey
  - 6.2. Contractor Survey
  - 6.3. 60 Day Consultation
- 7. Community Pharmacy Opening Times [Jan 2022]
- 8. Travel Time Maps