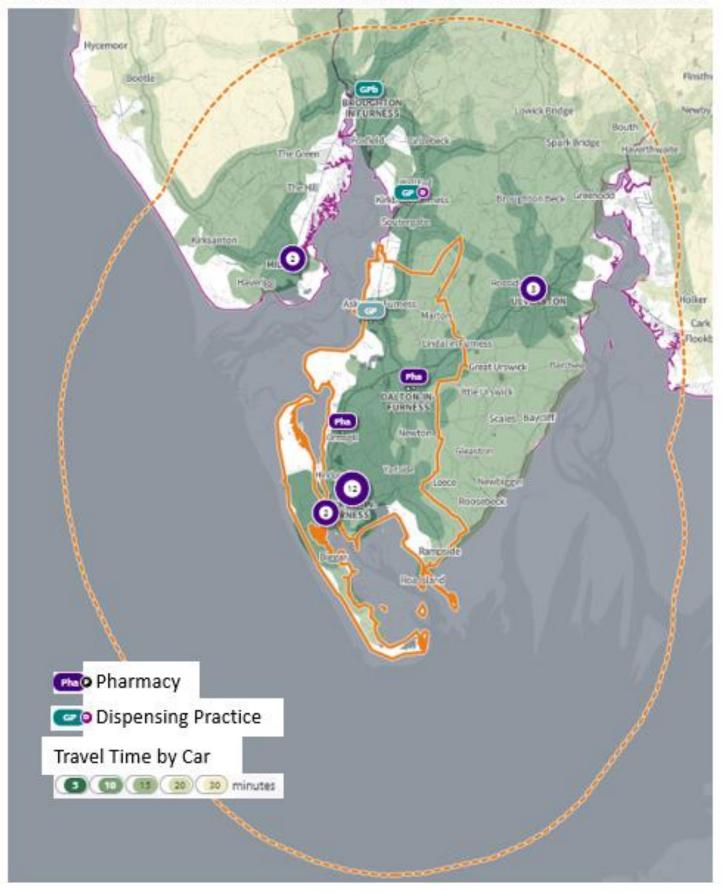

| 09:00 - 18:00 | 09:00 - 18:00 | 09:00 - 18:00 | 09:00 - 18:00 | 09:00 - 13:00 | Closed      |
| P48                        | Saeed Limited           | Moorclose Pharmacy  | Unit 6 Moorclose Roundabout,<br>138 Westfield Drive | Workington | CA14 3RW | 09:00–18:00   | 09:00–18:00   | 09:00–18:00   | 09:00–18:00   | 09:00–18:00   | 09:00–18:00   | 09:00–13:00 |
| P55                        | Tuschem Limited         | Tuschem Ltd         | Workington Community Hospital,<br>Park Lane         | Workington | CA14 2RW | 09:00 - 17:30 | 09:00 - 17:30 | 09:00 – 17:30 | 09:00 - 17:30 | 09:00 – 17:30 | Closed        | Closed      |







Allerdale (with 10k buffer): Pharmacy & Dispensing Practice Drive Times





Allerdale (with 10k buffer): Pharmacy & Dispensing Practice Public Transport Times





Barrow-in-Furness (with 10k buffer): Pharmacy & Dispensing Practice Drive Times



Barrow-in-Furness (with 10k buffer): Pharmacy & Dispensing Practice Walking Times



Barrow-in-Furness (with 10k buffer): Pharmacy & Dispensing Practice Public Transport Times













Copeland (with 10k buffer): Pharmacy & Dispensing Practice Public Transport Times