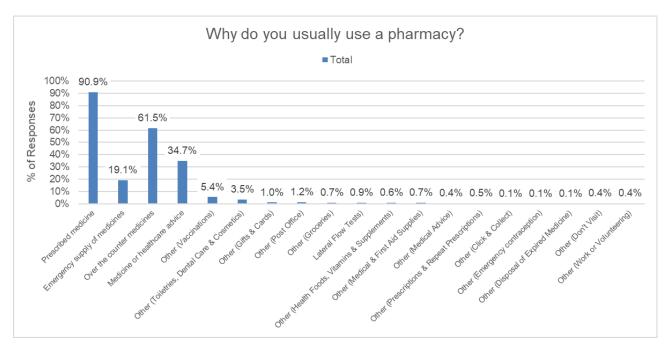

y dissatisfaction with the quality of service provision from the pharmacy that is located within the ward. There were 10 wards with more than 10 responses, these wards are identified in figure 2.



Figure 2: Respondents by Ward: Wards with more than 10 Responses (base=803)

## Results

## Q1. Why do you usually use a pharmacy? (Tick all that apply)

The most common pharmacy use given by respondents was 'prescription medicine' (given by 91% of respondents), followed by 'over the counter medicines' (62%) and 'medicine or healthcare advice' (35%). These responses were the top three responses given in all six of Cumbria's districts, with prescription medicine being the most common response in every district except Copeland. In Copeland the most common response was over the counter medicine.



Figure 3: Why do you usually use a pharmacy?: Base 803:

## Q2. How often do you use a pharmacy?

The most common frequency of use given was 'monthly' (65% of respondents), followed by 'once a month' (15%) and '3 to 4 times per year' (13%). These responses were the top three responses given in all six of Cumbria's districts, with monthly being the most common response in every district.



Figure 4: How often do you use a pharmacy?: Base = 803:

## Q3. When are you likely to use a pharmacy? (Tick all that apply)

The most common time to use a pharmacy was 'weekday afternoon' (65% of respondents), followed by 'weekday morning' (62%) and 'weekend morning' (42%). These responses were the top three responses given in all six of Cumbria's districts

except Barrow-in-Furness, where 'weekend af