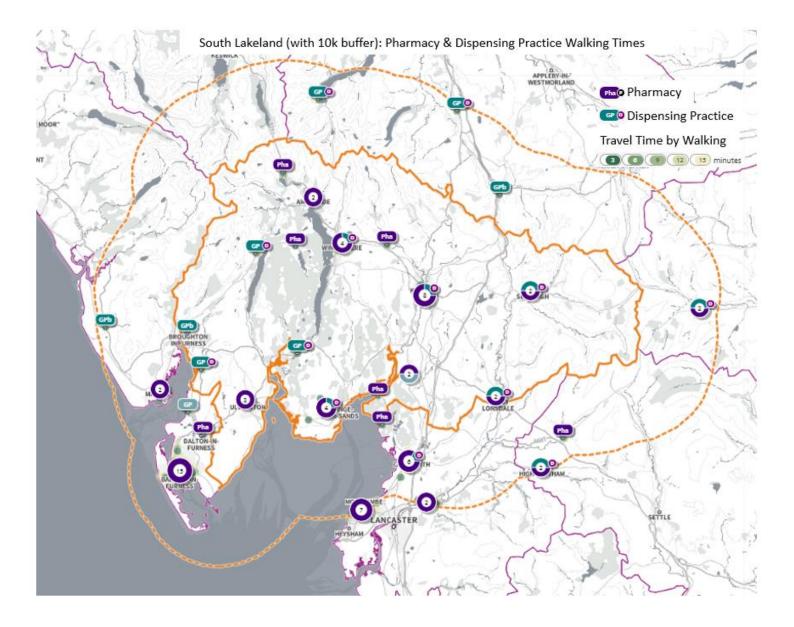

P55                        | Tuschem Limited         | Tuschem Ltd         | Workington Community Hospital,<br>Park Lane         | Workington | CA14 2RW | 09:00 - 17:30 | 09:00 - 17:30 | 09:00 – 17:30 | 09:00 - 17:30 | 09:00 – 17:30 | Closed        | Closed      |







Allerdale (with 10k buffer): Pharmacy & Dispensing Practice Drive Times





Allerdale (with 10k buffer): Pharmacy & Dispensing Practice Public Transport Times





Barrow-in-Furness (with 10k buffer): Pharmacy & Dispensing Practice Drive Times



Barrow-in-Furness (with 10k buffer): Pharmacy & Dispensing Practice Walking Times



Barrow-in-Furness (with 10k buffer): Pharmacy & Dispensing Practice Public Transport Times













Copeland (with 10k buffer): Pharmacy & Dispensing Practice Public Transport Times