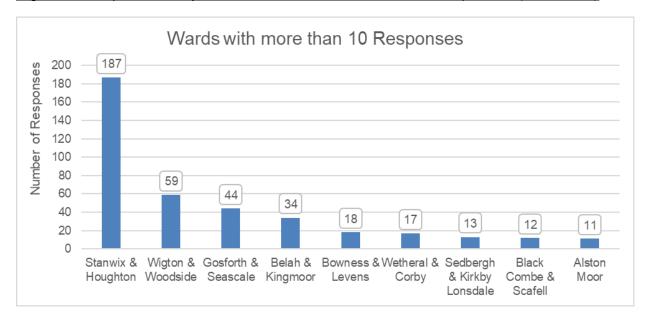

rrow-in-Furness accounted for the smallest number and rate of responses (17 responses = 25 responses per 100k population). Two responses were received from outside of Cumbria's boundary, both coming from Lancaster. District level analysis has not been provided for Lancaster due to the small number of responses.



#### Figure 1: Respondents by District (base=803)

#### Appendix 6.1: Public Survey consultation

At ward level, Stanwix & Houghton ward accounted for by far the greatest number of responses (187 responses = 23% all responses). This appears to be in response to a local campaign driven by dissatisfaction with the quality of service provision from the pharmacy that is located within the ward. There were 10 wards with more than 10 responses, these wards are identified in figure 2.



Figure 2: Respondents by Ward: Wards with more than 10 Responses (base=803)

## Results

## Q1. Why do you usually use a pharmacy? (Tick all that apply)

The most common pharmacy use given by respondents was 'prescription medicine' (given by 91% of respondents), followed by 'over the counter medicines' (62%) and 'medicine or healthcare advice' (35%). These responses were the top three responses given in all six of Cumbria's districts, with prescription medicine being the most common response in every district except Copeland. In Copeland the most common response was over the counter medicine.



Figure 3: Why do you usually use a pharmacy?: Base 803:

## Q2. How often do you use a pharmacy?

The most common frequency of use given was 'monthly' (65% of respondents), followed by 'once a mo