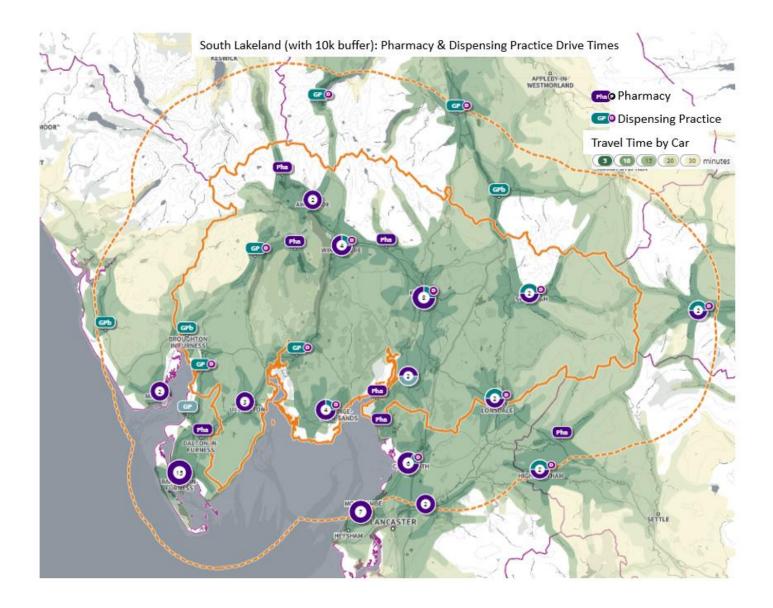

| P55                        | Tuschem Limited         | Tuschem Ltd         | Workington Community Hospital,<br>Park Lane         | Workington | CA14 2RW | 09:00 - 17:30 | 09:00 - 17:30 | 09:00 – 17:30 | 09:00 - 17:30 | 09:00 – 17:30 | Closed        | Closed      |







Allerdale (with 10k buffer): Pharmacy & Dispensing Practice Drive Times





Allerdale (with 10k buffer): Pharmacy & Dispensing Practice Public Transport Times





Barrow-in-Furness (with 10k buffer): Pharmacy & Dispensing Practice Drive Times



Barrow-in-Furness (with 10k buffer): Pharmacy & Dispensing Practice Walking Times



Barrow-in-Furness (with 10k buffer): Pharmacy & Dispensing Practice Public Transport Times













Copeland (with 10k buffer): Pharmacy & Dispensing Practice Public Transport Times