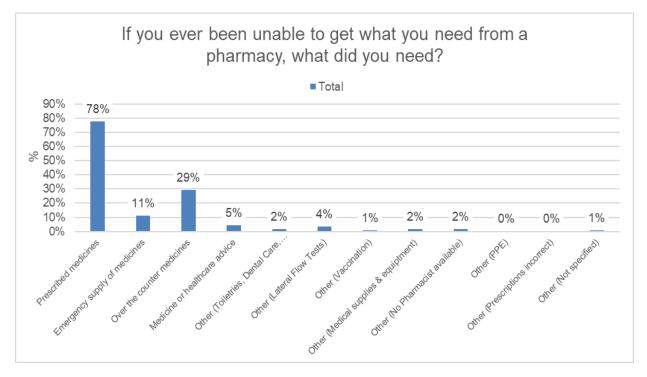

es' they had been unable to get what they need from a pharmacy, by far the greatest proportion (78%) reported that they needed 'prescribed medicine', followed by 'over the counter medicine' (29%) and then 'emergency supply of medicine' (11%). Prescribed medicine was the most common response in all districts with the above responses being the top three responses given in all districts with a small number of exceptions; in Barrow-in-Furness 'medicine or healthcare advice' was the third most common response (20%), in Copeland 'other – lateral flow tests' was the third most common response (8%) and in Eden 'other – medical supplies & equipment' was the third most common response (8%). Across districts, Carlisle had the greatest proportion of respondents reporting prescribed medicine (88%).





## Q10. If you ever been unable to get what you need from a pharmacy, what did you do when you couldn't get what you need?

Of the 443 respondents who reported that 'yes' they had been unable to get what they need from a pharmacy, the greatest proportion (51%) reported that they 'went to another pharmacy', followed by 'other – waited for items to arrive then went back' (27%) and then 'waited until it opened' (23%). 'Went to another pharmacy' was the most common response in all districts while the above responses were the top three responses given in all districts except Barrow-in-Furness. In Barrow-in-Furness 'other – contacted GP' and 'other – ordered online' were the joint third most common responses (both 10%).





## Q11. Have you changed the way you visit or use a pharmacy since th