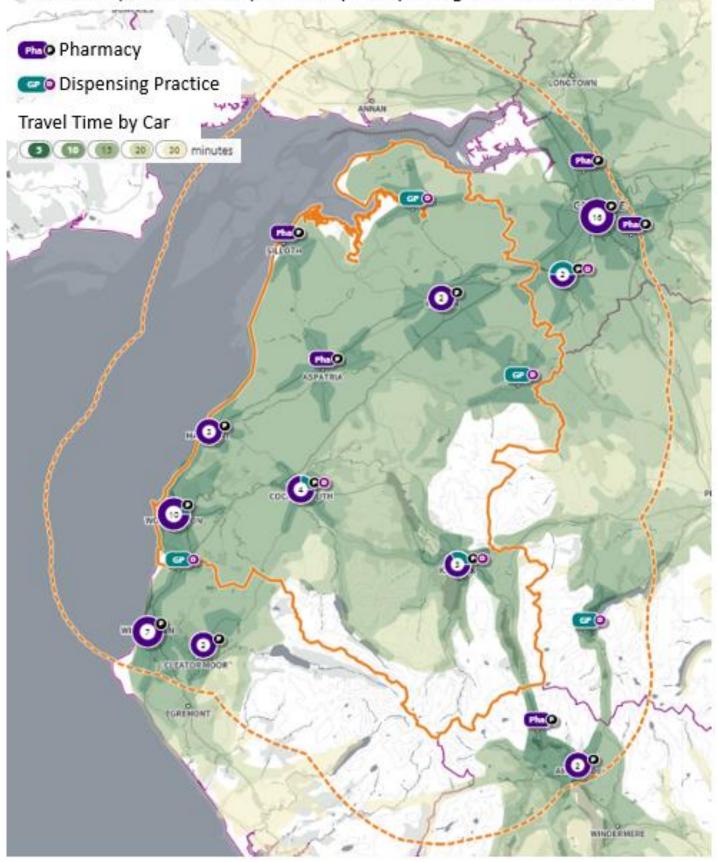

-27 Oxford Street                                 | Workington | CA14 2AL | 09:00 - 18:00 | 09:00 - 18:00 | 09:00 - 18:00 | 09:00 - 18:00 | 09:00 - 18:00 | 09:00 - 13:00 | Closed      |
| P48                        | Saeed Limited           | Moorclose Pharmacy  | Unit 6 Moorclose Roundabout,<br>138 Westfield Drive | Workington | CA14 3RW | 09:00–18:00   | 09:00–18:00   | 09:00–18:00   | 09:00–18:00   | 09:00–18:00   | 09:00–18:00   | 09:00–13:00 |
| P55                        | Tuschem Limited         | Tuschem Ltd         | Workington Community Hospital,<br>Park Lane         | Workington | CA14 2RW | 09:00 - 17:30 | 09:00 - 17:30 | 09:00 – 17:30 | 09:00 - 17:30 | 09:00 – 17:30 | Closed        | Closed      |







Allerdale (with 10k buffer): Pharmacy & Dispensing Practice Drive Times





Allerdale (with 10k buffer): Pharmacy & Dispensing Practice Public Transport Times





Barrow-in-Furness (with 10k buffer): Pharmacy & Dispensing Practice Drive Times



Barrow-in-Furness (with 10k buffer): Pharmacy & Dispensing Practice Walking Times



Barrow-in-Furness (with 10k buffer): Pharmacy & Dispensing Practice Public Transport Times













Copeland (with 10k buffer): Pharmacy & Dispensing Practice Public Transport Times