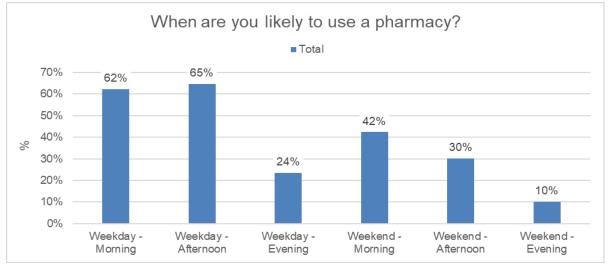

nce a month' (15%) and '3 to 4 times per year' (13%). These responses were the top three responses given in all six of Cumbria's districts, with monthly being the most common response in every district.



Figure 4: How often do you use a pharmacy?: Base = 803:

## Q3. When are you likely to use a pharmacy? (Tick all that apply)

The most common time to use a pharmacy was 'weekday afternoon' (65% of respondents), followed by 'weekday morning' (62%) and 'weekend morning' (42%). These responses were the top three responses given in all six of Cumbria's districts

except Barrow-in-Furness, where 'weekend afternoon' was the third most common response. Furthermore, weekday afternoon was the most common response in every district except Eden, where weekday morning was the most common response.



Figure 5: When are you likely to use a pharmacy?: Base = 803:

## Q4. Thinking about the pharmacy you use the most, what type is it?

The most common type of pharmacy was 'local community/high street' (81%), followed by 'supermarket' (9%) and 'other – GP Practice' (8%). These responses were the top three responses given in Carlisle, Copeland and South Lakeland, with local community/high street being the most common response by far in every district. 'Online' was the third most common response in Barrow-in-Furness and the joint third most common response in South Lakeland. In Allerdale 'other not specified' was the third most common response, however, this accounted for just 2% of Allerdale's responses as the vast majority of responses in Allerdale related to local community/high street (