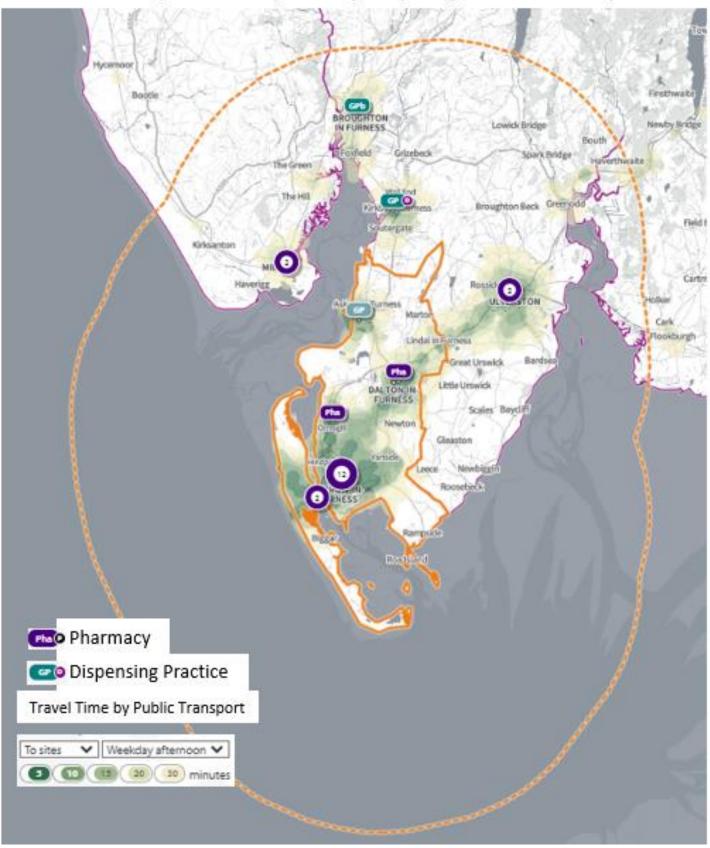

acy  | Unit 6 Moorclose Roundabout,<br>138 Westfield Drive | Workington | CA14 3RW | 09:00–18:00   | 09:00–18:00   | 09:00–18:00   | 09:00–18:00   | 09:00–18:00   | 09:00–18:00   | 09:00–13:00 |
| P55                        | Tuschem Limited         | Tuschem Ltd         | Workington Community Hospital,<br>Park Lane         | Workington | CA14 2RW | 09:00 - 17:30 | 09:00 - 17:30 | 09:00 – 17:30 | 09:00 - 17:30 | 09:00 – 17:30 | Closed        | Closed      |







Allerdale (with 10k buffer): Pharmacy & Dispensing Practice Drive Times





Allerdale (with 10k buffer): Pharmacy & Dispensing Practice Public Transport Times





Barrow-in-Furness (with 10k buffer): Pharmacy & Dispensing Practice Drive Times



Barrow-in-Furness (with 10k buffer): Pharmacy & Dispensing Practice Walking Times



Barrow-in-Furness (with 10k buffer): Pharmacy & Dispensing Practice Public Transport Times













Copeland (with 10k buffer): Pharmacy & Dispensing Practice Public Transport Times