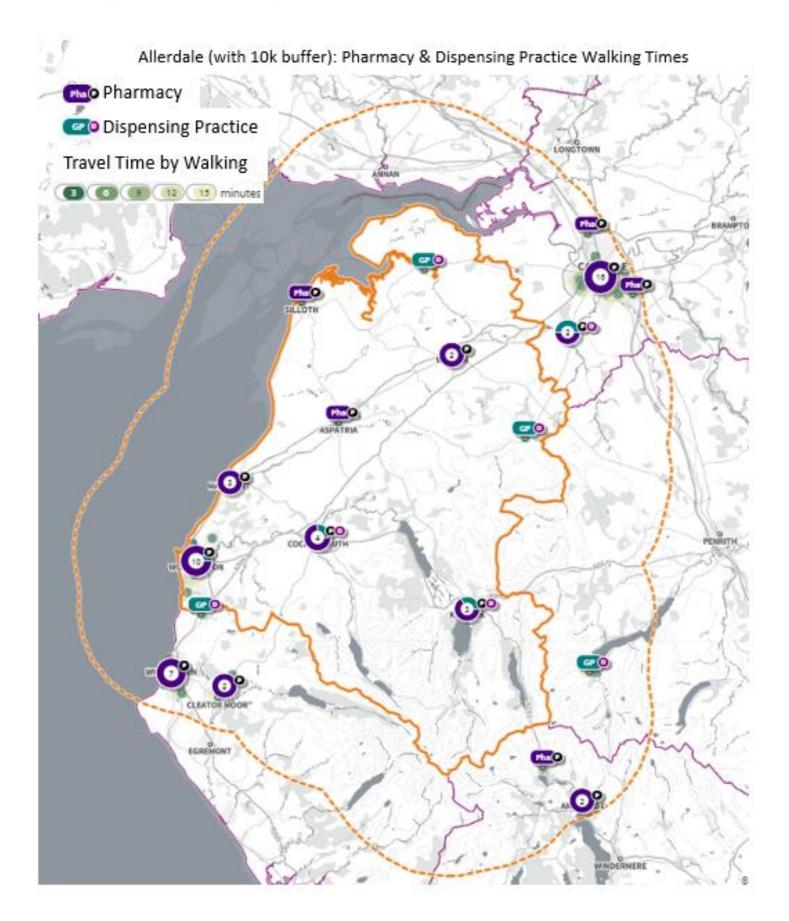

7 Oxford Street                                 | Workington | CA14 2AL | 09:00 - 18:00 | 09:00 - 18:00 | 09:00 - 18:00 | 09:00 - 18:00 | 09:00 - 18:00 | 09:00 - 13:00 | Closed      |
| P48                        | Saeed Limited           | Moorclose Pharmacy  | Unit 6 Moorclose Roundabout,<br>138 Westfield Drive | Workington | CA14 3RW | 09:00–18:00   | 09:00–18:00   | 09:00–18:00   | 09:00–18:00   | 09:00–18:00   | 09:00–18:00   | 09:00–13:00 |
| P55                        | Tuschem Limited         | Tuschem Ltd         | Workington Community Hospital,<br>Park Lane         | Workington | CA14 2RW | 09:00 - 17:30 | 09:00 - 17:30 | 09:00 – 17:30 | 09:00 - 17:30 | 09:00 – 17:30 | Closed        | Closed      |







Allerdale (with 10k buffer): Pharmacy & Dispensing Practice Drive Times





Allerdale (with 10k buffer): Pharmacy & Dispensing Practice Public Transport Times





Barrow-in-Furness (with 10k buffer): Pharmacy & Dispensing Practice Drive Times



Barrow-in-Furness (with 10k buffer): Pharmacy & Dispensing Practice Walking Times



Barrow-in-Furness (with 10k buffer): Pharmacy & Dispensing Practice Public Transport Times













Copeland (with 10k buffer): Pharmacy & Dispensing Practice Public Transport Times