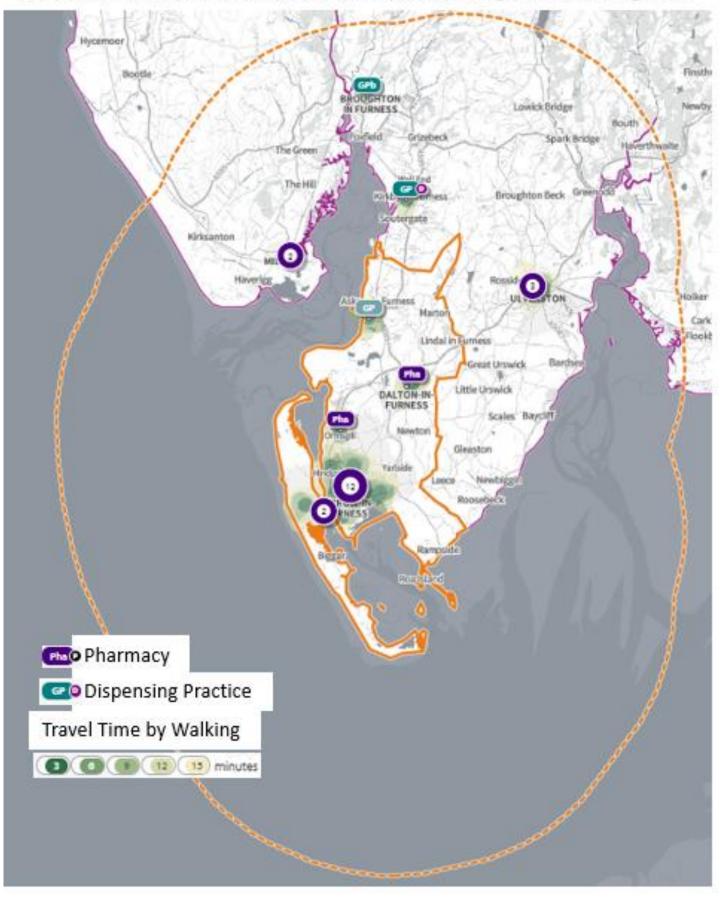

losed      |
| P48                        | Saeed Limited           | Moorclose Pharmacy  | Unit 6 Moorclose Roundabout,<br>138 Westfield Drive | Workington | CA14 3RW | 09:00–18:00   | 09:00–18:00   | 09:00–18:00   | 09:00–18:00   | 09:00–18:00   | 09:00–18:00   | 09:00–13:00 |
| P55                        | Tuschem Limited         | Tuschem Ltd         | Workington Community Hospital,<br>Park Lane         | Workington | CA14 2RW | 09:00 - 17:30 | 09:00 - 17:30 | 09:00 – 17:30 | 09:00 - 17:30 | 09:00 – 17:30 | Closed        | Closed      |







Allerdale (with 10k buffer): Pharmacy & Dispensing Practice Drive Times





Allerdale (with 10k buffer): Pharmacy & Dispensing Practice Public Transport Times





Barrow-in-Furness (with 10k buffer): Pharmacy & Dispensing Practice Drive Times



Barrow-in-Furness (with 10k buffer): Pharmacy & Dispensing Practice Walking Times



Barrow-in-Furness (with 10k buffer): Pharmacy & Dispensing Practice Public Transport Times













Copeland (with 10k buffer): Pharmacy & Dispensing Practice Public Transport Times