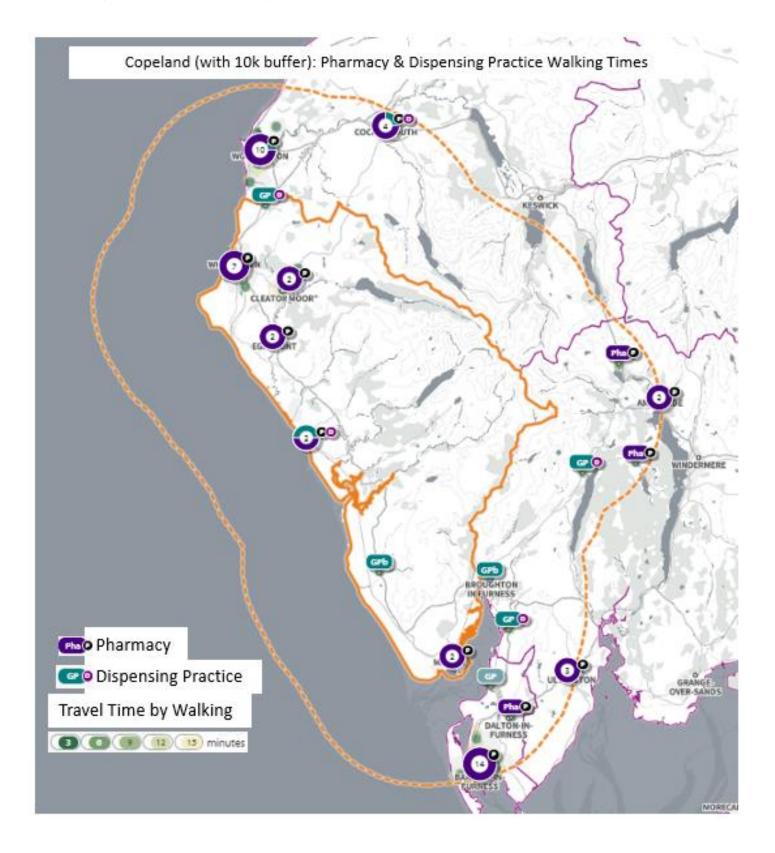

9:00–18:00   | 09:00–18:00   | 09:00–18:00   | 09:00–18:00   | 09:00–18:00   | 09:00–13:00 |
| P55                        | Tuschem Limited         | Tuschem Ltd         | Workington Community Hospital,<br>Park Lane         | Workington | CA14 2RW | 09:00 - 17:30 | 09:00 - 17:30 | 09:00 – 17:30 | 09:00 - 17:30 | 09:00 – 17:30 | Closed        | Closed      |







Allerdale (with 10k buffer): Pharmacy & Dispensing Practice Drive Times





Allerdale (with 10k buffer): Pharmacy & Dispensing Practice Public Transport Times





Barrow-in-Furness (with 10k buffer): Pharmacy & Dispensing Practice Drive Times



Barrow-in-Furness (with 10k buffer): Pharmacy & Dispensing Practice Walking Times



Barrow-in-Furness (with 10k buffer): Pharmacy & Dispensing Practice Public Transport Times













Copeland (with 10k buffer): Pharmacy & Dispensing Practice Public Transport Times