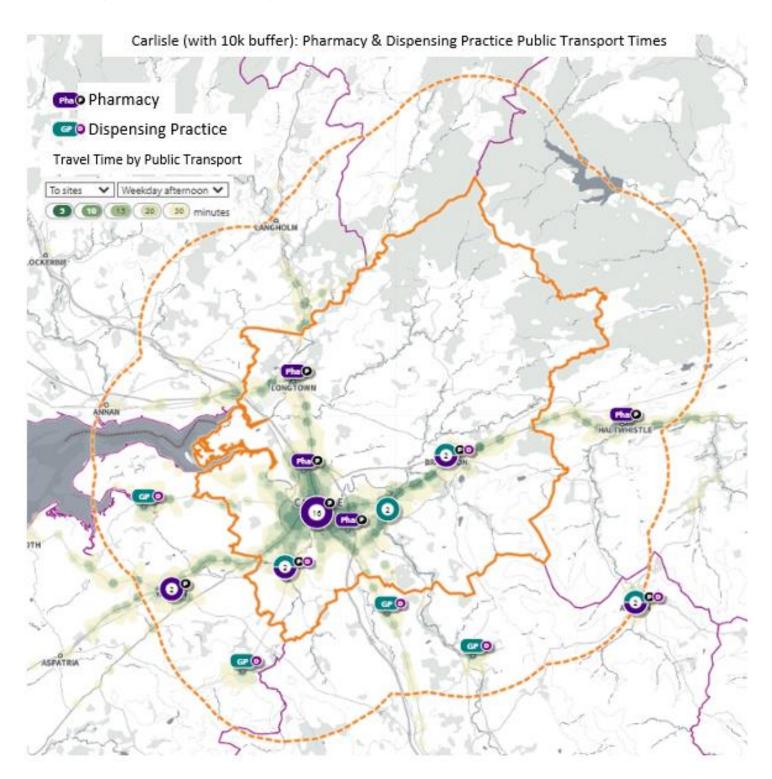

| 09:00–18:00   | 09:00–18:00   | 09:00–18:00   | 09:00–18:00   | 09:00–18:00   | 09:00–13:00 |
| P55                        | Tuschem Limited         | Tuschem Ltd         | Workington Community Hospital,<br>Park Lane         | Workington | CA14 2RW | 09:00 - 17:30 | 09:00 - 17:30 | 09:00 – 17:30 | 09:00 - 17:30 | 09:00 – 17:30 | Closed        | Closed      |







Allerdale (with 10k buffer): Pharmacy & Dispensing Practice Drive Times





Allerdale (with 10k buffer): Pharmacy & Dispensing Practice Public Transport Times





Barrow-in-Furness (with 10k buffer): Pharmacy & Dispensing Practice Drive Times



Barrow-in-Furness (with 10k buffer): Pharmacy & Dispensing Practice Walking Times



Barrow-in-Furness (with 10k buffer): Pharmacy & Dispensing Practice Public Transport Times













Copeland (with 10k buffer): Pharmacy & Dispensing Practice Public Transport Times